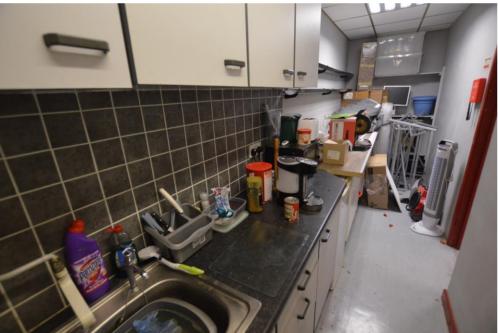

## Premises

Main Retail Area 49' 1" x 35' 10" (14.95m x 10.91m)

**Rear Office / Store** 13' 0'' x 7' 10'' (3.95m x 2.40m)

Kitchen / Welfare Room 18' 9'' x 4' 5'' (5.71m x 1.35m)

Full Disabled / Inform Cloakroom 7' 0" x 5' 0" (2.14m x 1.53m)