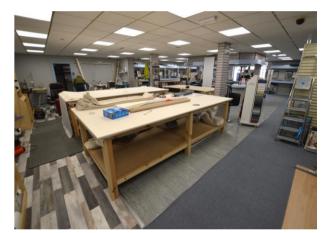

## Annual Rental Of £8,000

David Plaister Ltd are delighted to offer this super retail/office premises TO LET. Located in a strategic position close to local amenities and bus routes, this spacious commercial unit would suit a variety of uses. The property also benefits from a kitchenette and W/C facilities for added convenience. IRI (Internal Repairing Insuring) lease terms. Business rates may apply. Commercial EPC rating C53. Fees may apply. Deposit and references required.

## Premises

Main Retail Area 49' 1" x 35' 10" (14.95m x 10.91m)

**Rear Office / Store** 13' 0'' x 7' 10'' (3.95m x 2.40m)

Kitchen / Welfare Room 18' 9'' x 4' 5'' (5.71m x 1.35m)

Full Disabled / Inform Cloakroom 7' 0" x 5' 0" (2.14m x 1.53m)