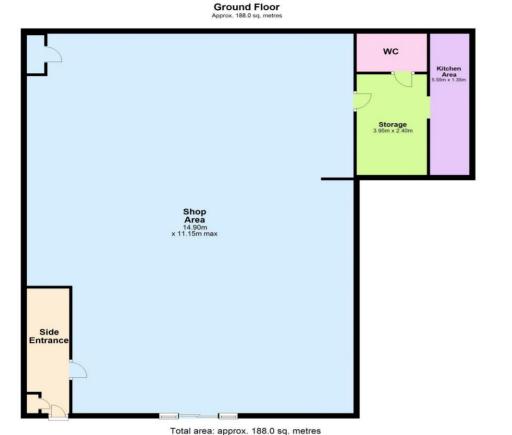

## Premises

Main Retail Area 49' 1" x 35' 10" (14.95m x 10.91m)

**Rear Office / Store** 13' 0'' x 7' 10'' (3.95m x 2.40m)

Kitchen / Welfare Room 18' 9'' x 4' 5'' (5.71m x 1.35m)

Full Disabled / Inform Cloakroom 7' 0" x 5' 0" (2.14m x 1.53m)

This plan is for general guidance only. Plan produced using PlanUp.

Company Registration No. 08744483 VAT No. 173 8517 84

MONEY LAUNDERING REGULATIONS 2017 intending purchasers will be asked to produce identification and proof of financial status when an offer is received. We would ask for your co-operation in order that there will be no delay in agreeing the sale.