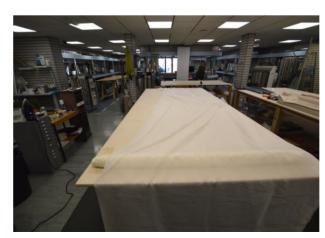

## Annual Rental Of £8,000

David Plaister Ltd are delighted to offer this super retail/office premises TO LET. Located in a strategic position close to local amenities and bus routes, this spacious commercial unit would suit a variety of uses. The property also benefits from a kitchenette and W/C facilities for added convenience. IRI (Internal Repairing Insuring) lease terms. Business rates may apply. Commercial EPC rating C53. Fees may apply. Deposit and references required.

## Premises

Main Retail Area 49' 1" x 35' 10" (14.95m x 10.91m)

**Rear Office / Store** 13' 0'' x 7' 10'' (3.95m x 2.40m)

Kitchen / Welfare Room 18' 9'' x 4' 5'' (5.71m x 1.35m)

Full Disabled / Inform Cloakroom 7' 0" x 5' 0" (2.14m x 1.53m)