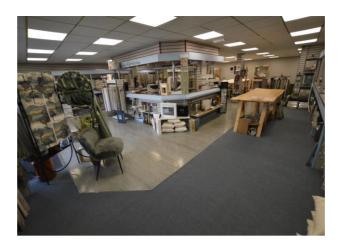

## Annual Rental Of £8,000

David Plaister Ltd are delighted to offer this super retail/office premises TO LET. Located in a strategic position close to local amenities and bus routes, this spacious commercial unit would suit a variety of uses. The property also benefits from a kitchenette and W/C facilities for added convenience. IRI (Internal Repairing Insuring) lease terms. Business rates may apply. Commercial EPC rating C53. Fees may apply. Deposit and references required.

## Premises

Main Retail Area 49' 1" x 35' 10" (14.95m x 10.91m)

**Rear Office / Store** 13' 0'' x 7' 10'' (3.95m x 2.40m)

Kitchen / Welfare Room 18' 9'' x 4' 5'' (5.71m x 1.35m)

Full Disabled / Inform Cloakroom 7' 0" x 5' 0" (2.14m x 1.53m)