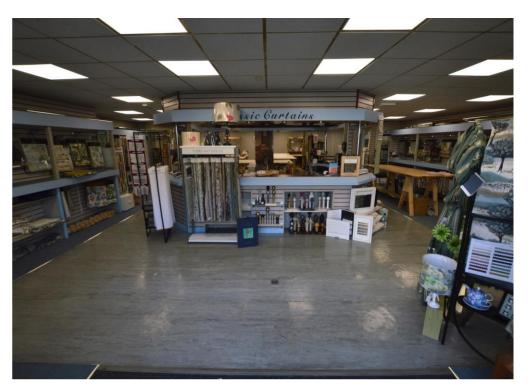

## Premises

Main Retail Area 49' 1" x 35' 10" (14.95m x 10.91m)

**Rear Office / Store** 13' 0'' x 7' 10'' (3.95m x 2.40m)

Kitchen / Welfare Room 18' 9'' x 4' 5'' (5.71m x 1.35m)

Full Disabled / Inform Cloakroom 7' 0" x 5' 0" (2.14m x 1.53m)