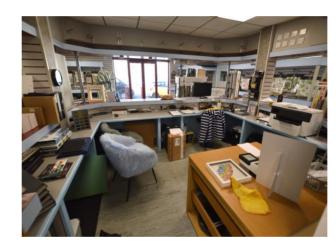

## Annual Rental Of £8,000

David Plaister Ltd are delighted to offer this super retail/office premises TO LET. Located in a strategic position close to local amenities and bus routes, this spacious commercial unit would suit a variety of uses. The property also benefits from a kitchenette and W/C facilities for added convenience. IRI (Internal Repairing Insuring) lease terms. Business rates may apply. Commercial EPC rating C53. Fees may apply. Deposit and references required.

## Premises

Main Retail Area 49' 1" x 35' 10" (14.95m x 10.91m)

**Rear Office / Store** 13' 0'' x 7' 10'' (3.95m x 2.40m)

Kitchen / Welfare Room 18' 9'' x 4' 5'' (5.71m x 1.35m)

Full Disabled / Inform Cloakroom 7' 0" x 5' 0" (2.14m x 1.53m)