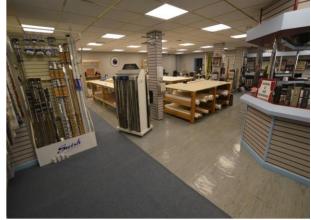

## Annual Rental Of £8,000

David Plaister Ltd are delighted to offer this super retail/office premises TO LET. Located in a strategic position close to local amenities and bus routes, this spacious commercial unit would suit a variety of uses. The property also benefits from a kitchenette and W/C facilities for added convenience. IRI (Internal Repairing Insuring) lease terms. Business rates may apply. Commercial EPC rating C53. Fees may apply. Deposit and references required.

## Premises

Main Retail Area 49' 1" x 35' 10" (14.95m x 10.91m)

**Rear Office / Store** 13' 0'' x 7' 10'' (3.95m x 2.40m)

Kitchen / Welfare Room 18' 9'' x 4' 5'' (5.71m x 1.35m)

Full Disabled / Inform Cloakroom 7' 0" x 5' 0" (2.14m x 1.53m)