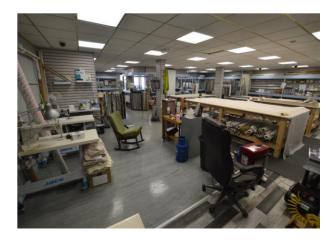

## Annual Rental Of £8,000

David Plaister Ltd are delighted to offer this super retail/office premises TO LET. Located in a strategic position close to local amenities and bus routes, this spacious commercial unit would suit a variety of uses. The property also benefits from a kitchenette and W/C facilities for added convenience. IRI (Internal Repairing Insuring) lease terms. Business rates may apply. Commercial EPC rating C53. Fees may apply. Deposit and references required.

## Premises

Main Retail Area 49' 1" x 35' 10" (14.95m x 10.91m)

**Rear Office / Store** 13' 0'' x 7' 10'' (3.95m x 2.40m)

Kitchen / Welfare Room 18' 9'' x 4' 5'' (5.71m x 1.35m)

Full Disabled / Inform Cloakroom 7' 0" x 5' 0" (2.14m x 1.53m)